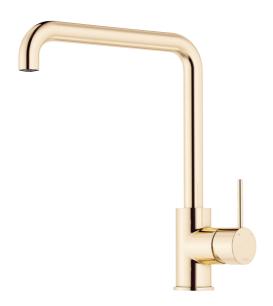

## MORA INXX II sharp kitchen mixer

With its durable, trendy polished brass finish and strong personality, the INXX II sharp kitchen mixer makes a stylish, contemporary statement in your kitchen. The mixer has been tested and approved according to current building regulations and is energy-efficient, which means it reduces water and energy use without compromising on comfort.

Article number: 272051.60CA Flow 3 bar: 6.0 l/m

**Description:** Polished brass PVD

- · Ceramic cartridge
- · Adjustable flow control and temperature limiter
- Eco (energy and water saving constant flow aerator, 6 l/min at 200–600 kPa)
- Soft PEX® hoses with 3/8" connecting nut (stainless steel braided)
- Swivel spout, limitation part for 60°, 85°, 110° or 360° included
- Hole diameter Ø34-37 mm

# MORA INXX II sharp kitchen mixer

With its durable, trendy polished brass finish and strong personality, the INXX II sharp kitchen mixer makes a stylish, contemporary statement in your kitchen. The mixer has been tested and approved according to current building regulations and is energy-efficient, which means it reduces water and energy use without compromising on comfort.