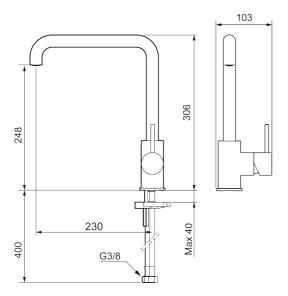

Article number: 272051.60CA Flow 3 bar: 6.0 l/m

**Description:** Polished brass PVD

- · Ceramic cartridge
- · Adjustable flow control and temperature limiter
- Eco (energy and water saving constant flow aerator, 6 l/min at 200–600 kPa)
- Soft PEX® hoses with 3/8" connecting nut (stainless steel braided)
- Swivel spout, limitation part for 60°, 85°, 110° or 360° included
- Hole diameter Ø34-37 mm

#### **Article number:**

272051.60CA

| Sparepartlist |             |         |                              |  |  |
|---------------|-------------|---------|------------------------------|--|--|
| NO.           | ART NO.     | RSK     | DESCRIPTION                  |  |  |
| 1             | 409700.AE   | 8394069 | Lever, complete, chrome      |  |  |
| 1             | 409700.12AE | 8394070 | Lever, complete, matte black |  |  |
| 1             | 409700.22AE | 8394071 | Lever, complete, matte white |  |  |
| 1             | 409700.44AE | 8394072 | Lever, complete, matte grey  |  |  |