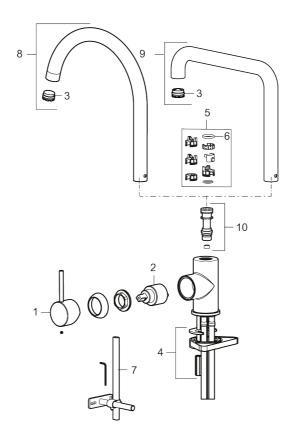

#### **Article number:**

272051.60CA

| Sparepartlist |             |         |                              |  |  |
|---------------|-------------|---------|------------------------------|--|--|
| NO.           | ART NO.     | RSK     | DESCRIPTION                  |  |  |
| 1             | 409700.AE   | 8394069 | Lever, complete, chrome      |  |  |
| 1             | 409700.12AE | 8394070 | Lever, complete, matte black |  |  |
| 1             | 409700.22AE | 8394071 | Lever, complete, matte white |  |  |
| 1             | 409700.44AE | 8394072 | Lever, complete, matte grey  |  |  |

| NO. | ART NO.     | RSK     | DESCRIPTION                         |
|-----|-------------|---------|-------------------------------------|
| 1   | 409700.60AE | 8394073 | Lever, complete, polished brass PVD |
| 1   | 409700.62AE | 8394074 | Lever, complete, brushed brass PVD  |
| 1   | 409700.76AE | 8394075 | Lever, complete, brushed nickel     |
| 2   | 409702.AE   | 8437059 | Ceramic cartridge                   |
| 3   | S600230     |         | Aerator M21,5 ext., Z               |
| 4   | S600055     |         | Fastening details                   |
| 5   | 209565.AE   |         | Limitation segment                  |
| 6   | 708843.AE   | 8295357 | O-ring (15,54 x 2,62), 2 pcs        |
| 7   | 409340.AE   | 8531598 | Stabilization kit                   |
| 8   | 409712.AE   | 8441027 | Swivel spout, chrome                |
| 8   | 409712.12AE | 8441028 | Swivel spout, matte black           |
| 8   | 409712.22AE | 8441029 | Swivel spout, matte white           |
| 8   | 409712.44AE | 8441030 | Swivel spout, matte grey            |
| 8   | 409712.60AE | 8441031 | Swivel spout, polished brass PVD    |
| 8   | 409712.62AE | 8441032 | Swivel spout, brushed brass PVD     |
| 8   | 409712.76AE | 8441033 | Swivel spout, Brushed nickel        |
| 9   | 409713.AE   | 8441034 | Swivel spout, chrome                |
| 9   | 409713.12AE | 8441035 | Swivel spout, matte black           |
| 9   | 409713.22AE | 8441036 | Swivel spout, matte white           |
| 9   | 409713.44AE | 8441037 | Swivel spout, matte grey            |
| 9   | 409713.60AE | 8441038 | Swivel spout, polished brass PVD    |
| 9   | 409713.62AE | 8441039 | Swivel spout, brushed brass PVD     |
| 9   | 409713.76AE | 8441040 | Swivel spout, Brushed nickel        |
| 10  | S600231     |         | Spout nipple, complete              |