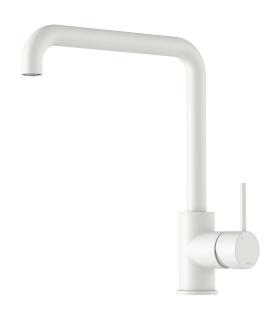

## MORA INXX II sharp kitchen mixer

With its durable matt white finish and strong personality, the INXX II sharp kitchen mixer makes a stylish, contemporary statement in your kitchen. The mixer has been tested and approved according to current building regulations and is energy-efficient, which means it reduces water and energy use without compromising on comfort.

Article number: 272051.22CA Flow 3 bar: 6.0 l/m

**Description:** Matte white

- · Ceramic cartridge
- · Adjustable flow control and temperature limiter
- Eco (energy and water saving constant flow aerator, 6 l/min at 200–600 kPa)
- Soft PEX® hoses with 3/8" connecting nut (stainless steel braided)
- Swivel spout, limitation part for 60°, 85°, 110° or 360° included
- Hole diameter Ø34-37 mm