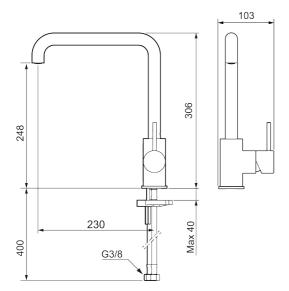

Article number: 272051.22CA Flow 3 bar: 6.0 l/m

**Description:** Matte white

- · Ceramic cartridge
- · Adjustable flow control and temperature limiter
- Eco (energy and water saving constant flow aerator, 6 l/min at 200–600 kPa)
- Soft PEX® hoses with 3/8" connecting nut (stainless steel braided)
- Swivel spout, limitation part for 60°, 85°, 110° or 360° included
- Hole diameter Ø34-37 mm