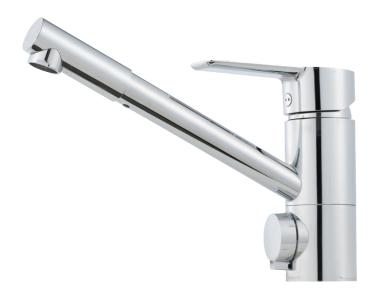

## MORA CERA K2 kitchen mixer

In today's families, the kitchen is a space for socialising and creativity. A modern kitchen mixer must look good, work perfectly and promote a high level of hygiene and safety. That's why Mora Cera offers the things that everyone wants in their kitchen: thoughtfulness and quality time.

Article number: 245031 Flow 3 bar: 9.8 l/m

**Description:** Chrome

- ESS (energy saving system)
- · Ceramic cartridge with soft closing function
- · Adjustable flow control and temperature limiter
- · Eco (energy and water saving aerator)
- Soft PEX® hoses with 3/8" connecting nut (stainless steel braided)
- Swivel spout 110°
- With dishwasher valve, switchable between cold and hot water.
  Pre-set on cold water
- Hole diameter Ø34-37 mm