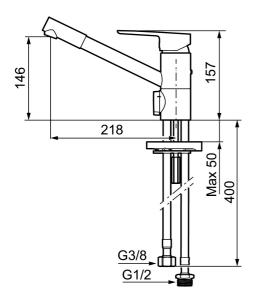

Article number: 245031 Flow 3 bar: 9.8 l/m

**Description:** Chrome

- ESS (energy saving system)
- · Ceramic cartridge with soft closing function
- · Adjustable flow control and temperature limiter
- · Eco (energy and water saving aerator)
- Soft PEX® hoses with 3/8" connecting nut (stainless steel braided)
- Swivel spout 110°
- With dishwasher valve, switchable between cold and hot water.
  Pre-set on cold water
- Hole diameter Ø34-37 mm