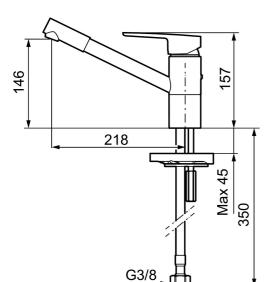

Article number: 245001 Flow 3 bar: 9.5 l/m

**Description:** Chrome

- · ESS (energy saving system)
- · Ceramic cartridge with soft closing function
- · Adjustable flow control and temperature limiter
- · Eco (energy and water saving aerator)
- Soft PEX® hoses with 3/8" connecting nut (stainless steel braided)
- Swivel spout 110°
- Approved by the Rheumatism Association in Sweden
- Hole diameter Ø34-37 mm