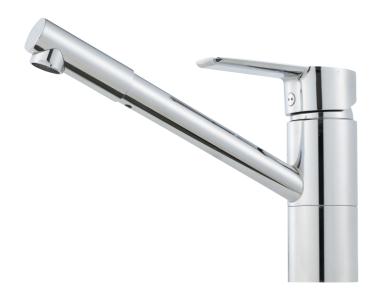

## MORA CERA K2 kitchen mixer

In today's families, the kitchen is a space for socialising and creativity. A modern kitchen mixer must look good, work perfectly and promote a high level of hygiene and safety. That's why Mora Cera offers the things that everyone wants in their kitchen: thoughtfulness and quality time.

Article number: 245001 Flow 3 bar: 9.5 l/m

**Description:** Chrome

- · ESS (energy saving system)
- · Ceramic cartridge with soft closing function
- · Adjustable flow control and temperature limiter
- · Eco (energy and water saving aerator)
- Soft PEX® hoses with 3/8" connecting nut (stainless steel braided)
- Swivel spout 110°
- Approved by the Rheumatism Association in Sweden
- Hole diameter Ø34-37 mm