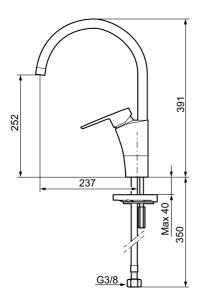

Article number: 242101 Flow 3 bar: 7.7 l/m

**Description:** Chrome

- ESS (energy saving system)
- · Ceramic cartridge with soft closing function
- · Adjustable flow control and temperature limiter
- · Eco (energy and water saving aerator)
- Soft PEX® hoses with 3/8" connecting nut (stainless steel braided)
- Swivel spout, limitation part for 60°, 85°, 110° or 360° included
- Approved by the Rheumatism Association in Sweden
- Hole diameter Ø32-37 mm