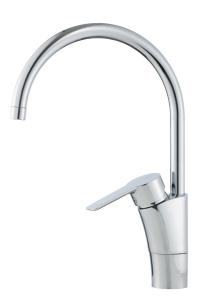

## MORA CERA K5 kitchen mixer

In today's families, the kitchen is a space for socialising and creativity. A modern kitchen mixer must look good, work perfectly and promote a high level of hygiene and safety. That's why Mora Cera offers the things that everyone wants in their kitchen: thoughtfulness and quality time.

Article number: 242101 Flow 3 bar: 7.7 l/m

**Description:** Chrome

- ESS (energy saving system)
- · Ceramic cartridge with soft closing function
- · Adjustable flow control and temperature limiter
- · Eco (energy and water saving aerator)
- Soft PEX® hoses with 3/8" connecting nut (stainless steel braided)
- Swivel spout, limitation part for 60°, 85°, 110° or 360° included
- Approved by the Rheumatism Association in Sweden
- Hole diameter Ø32-37 mm