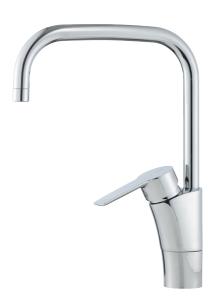

## MORA CERA K7 kitchen mixer

In today's families, the kitchen is a space for socialising and creativity. A modern kitchen mixer must look good, work perfectly and promote a high level of hygiene and safety. That's why Mora Cera offers the things that everyone wants in their kitchen: thoughtfulness and quality time.

Article number: 242051 **Description**: Chrome

- ESS (energy saving system)
- · Ceramic cartridge with soft closing function
- · Adjustable flow control and temperature limiter
- Eco (energy and water saving aerator)
- Soft PEX® hoses with 3/8" connecting nut (stainless steel braided)
- Swivel spout, limitation part for 60°, 85°, 110° or 360° included
- Approved by the Rheumatism Association in Sweden
- Hole diameter Ø32-37 mm