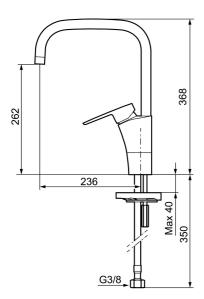

Article number: 242051 **Description**: Chrome

- ESS (energy saving system)
- · Ceramic cartridge with soft closing function
- · Adjustable flow control and temperature limiter
- Eco (energy and water saving aerator)
- Soft PEX® hoses with 3/8" connecting nut (stainless steel braided)
- Swivel spout, limitation part for 60°, 85°, 110° or 360° included
- Approved by the Rheumatism Association in Sweden
- Hole diameter Ø32-37 mm