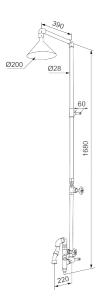

## MORA GARDEN wall-mounted outdoor shower

A refreshing shower on hot summer days or a handy tap to fill your watering can. The outdoor shower that adds a personal touch to your garden. The wall-mounted model is fixed to a suitable wall, pole or tree with four screws. It has two water outlets: an overhead shower and a tap. Easily connect your garden hose to the shower and use the knob on the shower bar to divert the water between the shower and the tap. Available in both black and steel grey.

**Article number:** 400005 **Description:** Steel grey

- The wall-mounted model is fixed to a suitable wall, pole or tree with four screws
- It has two water outlets: an overhead shower and a tap
- A lever on the shower bar is used to divert the water between the shower and the tap