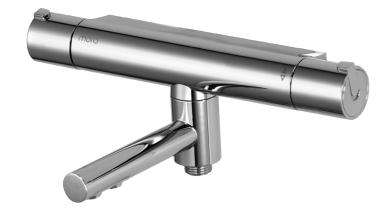

## MORA REXX T5 bath mixer

With their simple, minimalist design, Mora Rexx mixers are the essence of Scandinavian design and functionality. Their innovation lies in their precision. When tradition and craftsmanship meet state-of-the-art manufacturing methods and inspiring design, the result is Mora Rexx. The version shown here is a beautiful bath mixer with world-leading functionality for unbeatable safety and comfort.

Article number: 707000 Description: Chrome, 160 c/c

- Swivel spout with built-in diverter
- Compensates for temperature and pressure fluctuations
- Temperature handle with safety stop at 38°C
- With Eco-function
- Approved non-return valves, EN-Standard EN1717