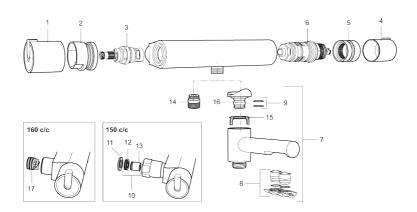

Article number: 707000

| Sparepartlist |               |         |                                                                                |  |
|---------------|---------------|---------|--------------------------------------------------------------------------------|--|
| NO.           | ART NO.       | RSK     | DESCRIPTION                                                                    |  |
| 1             | 209511.AE     | 8345176 | Temperature handle, chrome                                                     |  |
| 1             | 209511.0011AE | 8345177 | Temperature handle, chrome/black                                               |  |
| 2             | 209513.AE     | 8346508 | Stop ring, temperature                                                         |  |
| 3             | 708467.AE     | 8345124 | Headwork                                                                       |  |
| 4             | 209510.AE     | 8345163 | On/off handle, chrome                                                          |  |
| 4             | 209510.0011AE | 8345164 | On/off handle, chrome/black                                                    |  |
| 5             | 209512.AE     | 8346507 | Stop ring, on/off                                                              |  |
| 6             | 708468.AE     | 8345130 | Termostatic unit                                                               |  |
| 7             | 209515        | 8344849 | Swivel spout, for coversion of shower mixer to bath/shower mixer, chrome       |  |
| 7             | 209515.0011   | 8344850 | Swivel spout, for coversion of shower mixer to bath/shower mixer, chrome/black |  |
| 8             | 209516.AE     | 8242291 | Aerator kit, chrome                                                            |  |
| 8             | 209516.0011AE | 8242295 | Aerator kit, chrome/Black                                                      |  |
| 9             | 209519.AE     | 8938340 | O-ring, for swivel spout                                                       |  |
| 10            | 708338.AE     |         | Non-return valve (2 pcs)                                                       |  |
| 11            | 709339.AE     | 8938274 | Gasket 24/15x2, 2 pcs                                                          |  |
| 12            | 708080.AE     |         | Holder for filter, complete                                                    |  |
| 13            | 139465.AE     | 8186872 | Non-return valve, with lock ring                                               |  |

| NO. | ART NO.   | RSK     | DESCRIPTION                  |
|-----|-----------|---------|------------------------------|
| 14  | 409659.AE | 8187025 | Shower connector M18x1xG1/2  |
| 15  | 129154.AE | 8295332 | Stop ring                    |
| 16  | 209494.AE | 8314141 | Spout nipple incl cover ring |
| 17  | 129380.AE | 8345651 | Non-return valve (2 pcs)     |