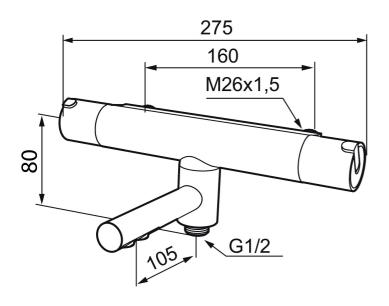

Article number: 707000 Description: Chrome, 160 c/c

- Swivel spout with built-in diverter
- Compensates for temperature and pressure fluctuations
- Temperature handle with safety stop at 38°C
- With Eco-function
- Approved non-return valves, EN-Standard EN1717