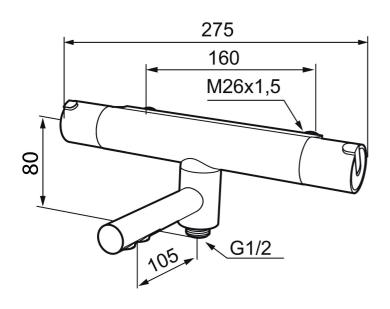

**Article number:** 707000.0011 **Description:** Chrome/black, 160 c/c

- Swivel spout with built-in diverter
- Compensates for temperature and pressure fluctuations
- Temperature handle with safety stop at 38°C
- With Eco-function
- Approved non-return valves, EN-Standard EN1717