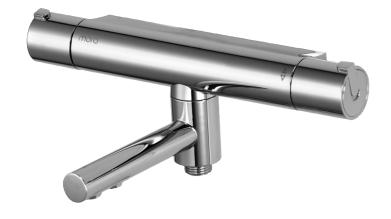

## MORA REXX T5 bath mixer

With their simple, minimalist design, Mora Rexx mixers are the essence of Scandinavian design and functionality. Their innovation lies in their precision. When tradition and craftsmanship meet state-of-the-art manufacturing methods and inspiring design, the result is Mora Rexx. The version shown here is a beautiful bath mixer with world-leading functionality for unbeatable safety and comfort.

**Article number:** 707000.0011 **Description:** Chrome/black, 160 c/c

- Swivel spout with built-in diverter
- Compensates for temperature and pressure fluctuations
- Temperature handle with safety stop at 38°C
- With Eco-function
- Approved non-return valves, EN-Standard EN1717