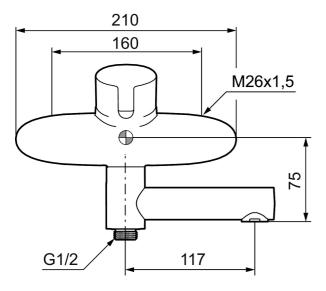

Article number: 750000 Description: Chrome, 160 c/c

- · Swivel spout with built-in diverter
- · Soft closing with ceramic cartridge
- · Adjustable flow control and temperature limiter
- Approved non-return valves, EN-Standard EN1717