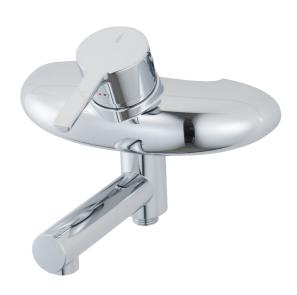

## MORA MMIX W5 bath mixer

Mora MMIX combines elegance and ergonomic design with energy-efficiency. Soft geometric curves and a timeless style characterise the entire Mora MMIX range. The mixers were developed according to our unique EcoSafe™ concept focusing on low energy consumption and long-term environmental care.

Article number: 750000 Description: Chrome, 160 c/c

- · Swivel spout with built-in diverter
- · Soft closing with ceramic cartridge
- · Adjustable flow control and temperature limiter
- Approved non-return valves, EN-Standard EN1717