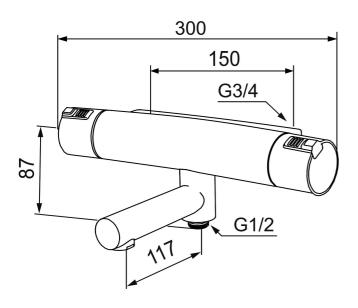

Article number: 730100.DB

**Description:** Chrome, 150 c/c, incl. s-connection (2x701001)

- Swivel spout with built-in diverter
- Pressure balanced thermostatic mixer
- Temperature handle with safety stop at 38°C
- With Eco-function
- Lead Free material
- Approved non-return valves, EN-Standard EN1717