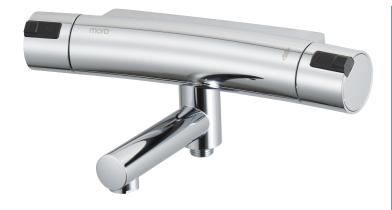

## MORA MMIX T5 bath mixer

Mora MMIX combines elegance and ergonomic design with energy-efficiency. Soft geometric curves and a timeless style characterise the entire Mora MMIX range. The mixers were developed according to our unique EcoSafe™ concept focusing on low energy consumption and long-term environmental care.

Article number: 730100.DB

**Description:** Chrome, 150 c/c, incl. s-connection (2x701001)

- Swivel spout with built-in diverter
- Pressure balanced thermostatic mixer
- Temperature handle with safety stop at 38°C
- With Eco-function
- Lead Free material
- Approved non-return valves, EN-Standard EN1717