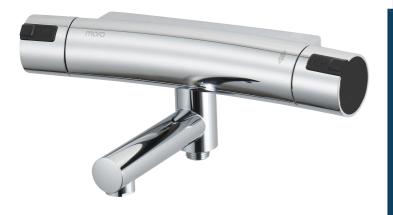

## MORA MMIX T5 bath mixer

Mora MMIX combines elegance and ergonomic design with energy-efficiency. Soft geometric curves and a timeless style characterise the entire Mora MMIX range. The mixers were developed according to our unique EcoSafe™ concept focusing on low energy consumption and long-term environmental care.

Article number: 730100.0011 Description: Chrome/black, 150 c/c

- Swivel spout with built-in diverter
- Pressure balanced thermostatic mixer
- Temperature handle with safety stop at 38°C
- With Eco-function
- Lead Free material
- Approved non-return valves, EN-Standard EN1717