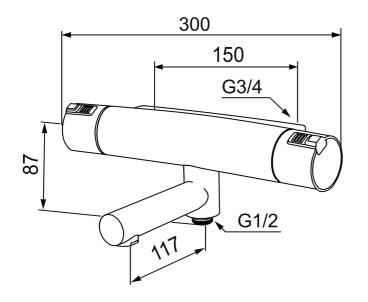

Article number: 730100.0011 Description: Chrome/black, 150 c/c

- Swivel spout with built-in diverter
- Pressure balanced thermostatic mixer
- Temperature handle with safety stop at 38°C
- With Eco-function
- Lead Free material
- Approved non-return valves, EN-Standard EN1717