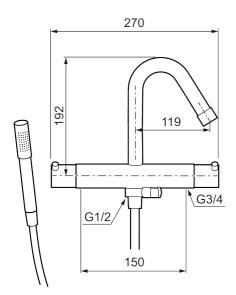

Article number: 705100.80

**Description:** Chrome/grooved, 150 c/c

- With hand shower, holder and hose in metal, PVC- and BPA-free
- Compensates for temperature and pressure fluctuations
- · With reversible headwork
- Temperature handle with safety stop at 38°C
- With Eco-function
- Fixed spout
- Approved non-return valves, EN-Standard EN1717