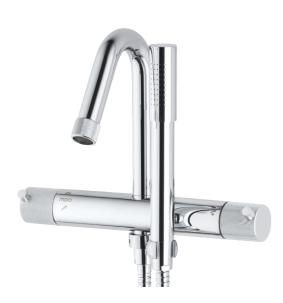

## MORA IZZY bath mixer

Mora Izzy exudes harmony and elegance. The elegantly curved spout gives Mora Izzy its characteristic look. Izzy Rock has ribbed knobs, providing a better grip in the bath and giving the mixer a distinctive, bold look.

Article number: 705100.80

**Description:** Chrome/grooved, 150 c/c

- With hand shower, holder and hose in metal, PVC- and BPA-free
- Compensates for temperature and pressure fluctuations
- · With reversible headwork
- Temperature handle with safety stop at 38°C
- With Eco-function
- Fixed spout
- Approved non-return valves, EN-Standard EN1717