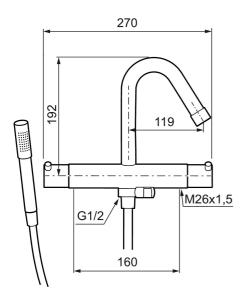

## MORA IZZY bath mixer

Mora Izzy exudes harmony and elegance. The elegantly curved spout gives Mora Izzy its characteristic look. Izzy Regular has a chrome-plated surface that suits all interiors.

Article number: 705000.25

Description: Rustic brass, 160 c/c

- With hand shower, holder and hose in metal, PVC- and BPA-free
- Compensates for temperature and pressure fluctuations
- With reversible headwork
- Temperature handle with safety stop at 38°C
- · With Eco-function
- · Fixed spout
- Approved non-return valves, EN-Standard EN1717