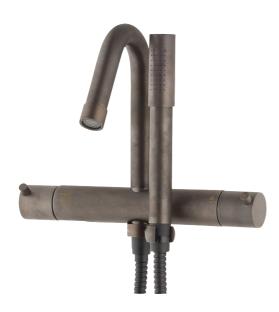

## MORA IZZY bath mixer

Mora Izzy exudes harmony and elegance. The elegantly curved spout gives Mora Izzy its characteristic look. Izzy Regular has a chrome-plated surface that suits all interiors.

Article number: 705000.25

Description: Rustic brass, 160 c/c

- With hand shower, holder and hose in metal, PVC- and BPA-free
- Compensates for temperature and pressure fluctuations
- With reversible headwork
- Temperature handle with safety stop at 38°C
- · With Eco-function
- · Fixed spout
- Approved non-return valves, EN-Standard EN1717