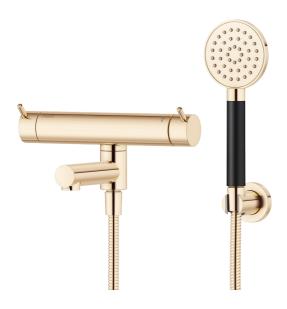

## MORA INXX II bath mixer

With its durable, trendy polished brass finish and hand shower with a large, round nozzle, makes this mixer looks great and gives a truly relaxing baths. The INXX II collection offers a world-class water experience with constant temperature, high comfort and effective scald protection. The mixer has been tested and approved according to current building regulations and is energy-efficient, which means it reduces water and energy use without compromising on comfort.

Article number: 270000.60

Description: Polished brass PVD, 160 c/c

- · With hand shower, holder and hose in metal, PVC- and BPA-free
- · Swivel spout with built-in diverter
- Pressure balanced thermostatic mixer
- Temperature handle with safety stop at 38°C
- With Eco-function
- Approved non-return valves, EN-Standard EN1717