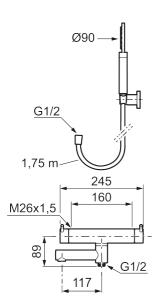

Article number: 270000.60

Description: Polished brass PVD, 160 c/c

- · With hand shower, holder and hose in metal, PVC- and BPA-free
- · Swivel spout with built-in diverter
- Pressure balanced thermostatic mixer
- Temperature handle with safety stop at 38°C
- With Eco-function
- Approved non-return valves, EN-Standard EN1717