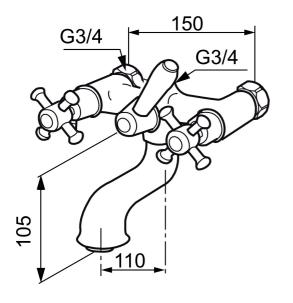

Article number: 700631.0065 Flow 3 bar: 27.8 l/m Description: Chrome/gold

- For Mora Classic Family
- Shower connection up 3/4" thread
- · Projection with connectors 186 mm
- Distance from wall 170 mm