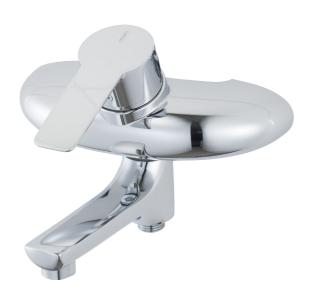

### MORA CERA W5 bath mixer

A bathroom is a place for relaxation, pleasure and recharging your batteries. So fill it with enjoyment. Save energy effortlessly, protect against fluctuations in water temperature, take an extra long shower with a clear conscience. Mora Cera puts quality time in your bathroom in countless ways.

Article number: 250100 Description: Chrome, 150 c/c

- Swivel spout with built-in diverter
- · Soft closing with ceramic cartridge
- · Adjustable flow control and temperature limiter
- Approved non-return valves, EN-Standard EN1717

## MORA CERA W5 bath mixer

A bathroom is a place for relaxation, pleasure and recharging your batteries. So fill it with enjoyment. Save energy effortlessly, protect against fluctuations in water temperature, take an extra long shower with a clear conscience. Mora Cera puts quality time in your bathroom in countless ways.

Article number: 250100

| Sparepartlist |           |         |                                                                          |  |
|---------------|-----------|---------|--------------------------------------------------------------------------|--|
| NO.           | ART NO.   | RSK     | DESCRIPTION                                                              |  |
| 1             | 409600.AE | 8345186 | Lever, complete                                                          |  |
| 2             | 409392.AE | 8344866 | Colour marking and mounting screw for lever                              |  |
| 3             | 409410.AE | 8591986 | Cover nut                                                                |  |
| 4             | 409450.AE | 8591987 | Ceramic cartridge, incl. service tool                                    |  |
| 5             | 891096.AE | 8345921 | Service tool                                                             |  |
| 6             | 409656    | 8344876 | Swivel spout, for coversion of shower mixer to bath/shower mixer, chrome |  |
| 7             | 209519.AE | 8938340 | O-ring, for swivel spout                                                 |  |
| 8             | 131415.AE | 8281512 | Housing M24 utv., 15 mm, chrome                                          |  |
| 9             | 409360.AA | 8187781 | Inlet connector 150 c/c (left-handed thread), retail packed              |  |
| 9             | 409361.AE | 8228492 | Inlet connector 160 c/c                                                  |  |