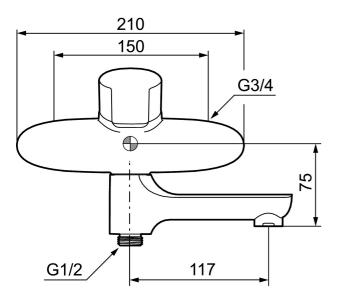

Article number: 250100 Description: Chrome, 150 c/c

- Swivel spout with built-in diverter
- · Soft closing with ceramic cartridge
- · Adjustable flow control and temperature limiter
- Approved non-return valves, EN-Standard EN1717