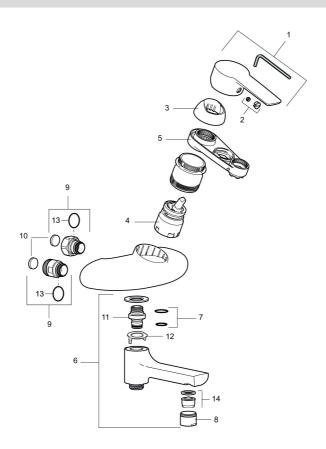

Article number: 250100

| Sparepartlist |           |         |                                                                          |  |
|---------------|-----------|---------|--------------------------------------------------------------------------|--|
| NO.           | ART NO.   | RSK     | DESCRIPTION                                                              |  |
| 1             | 409600.AE | 8345186 | Lever, complete                                                          |  |
| 2             | 409392.AE | 8344866 | Colour marking and mounting screw for lever                              |  |
| 3             | 409410.AE | 8591986 | Cover nut                                                                |  |
| 4             | 409450.AE | 8591987 | Ceramic cartridge, incl. service tool                                    |  |
| 5             | 891096.AE | 8345921 | Service tool                                                             |  |
| 6             | 409656    | 8344876 | Swivel spout, for coversion of shower mixer to bath/shower mixer, chrome |  |
| 7             | 209519.AE | 8938340 | O-ring, for swivel spout                                                 |  |
| 8             | 131415.AE | 8281512 | Housing M24 utv., 15 mm, chrome                                          |  |
| 9             | 409360.AA | 8187781 | Inlet connector 150 c/c (left-handed thread), retail packed              |  |
| 9             | 409361.AE | 8228492 | Inlet connector 160 c/c                                                  |  |

| NO. | ART NO.   | RSK     | DESCRIPTION                                    |
|-----|-----------|---------|------------------------------------------------|
| 10  | 409359.AA | 8345172 | Filter kit for connecting links, retail packed |
| 11  | 409366.AE |         | Nipple M18x1 with o-ring for bath mixer        |
| 12  | 129154.AE | 8295332 | Stop ring                                      |
| 13  | 129131.AE | 8295316 | O-ring (18,1 x 1,6), 2 pcs                     |
| 14  | 139783.AE | 8281546 | Aerator inlet, 20–24 l/min at 300 kPa          |