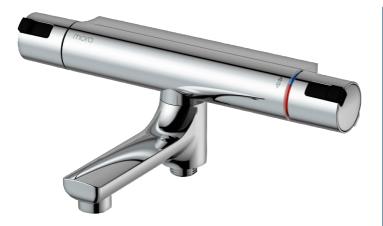

## MORA CERA T4 bath mixer

A bathroom is a place for relaxation, pleasure and recharging your batteries. So fill it with enjoyment. Save energy effortlessly, protect against fluctuations in water temperature, take an extra long shower with a clear conscience. Mora Cera puts quality time in your bathroom in countless ways.

Article number: 240100.DB Description: Chrome, 150 c/c, incl. s-connection (2x701001)

- Swivel spout with built-in diverter
- Temperature handle with safety stop at 38°C and 42°C
- With Eco-function
- Approved non-return valves, EN-Standard EN1717
- Extra user-friendly grips, approved by the Rheumatism Association in Sweden