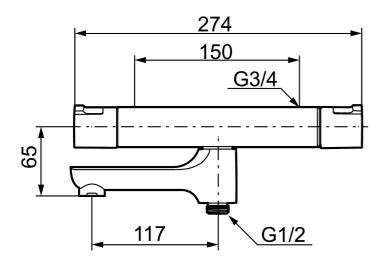

Article number: 240100.DB Description: Chrome, 150 c/c, incl. s-connection (2x701001)

- Swivel spout with built-in diverter
- Temperature handle with safety stop at 38°C and 42°C
- With Eco-function
- Approved non-return valves, EN-Standard EN1717
- Extra user-friendly grips, approved by the Rheumatism Association in Sweden