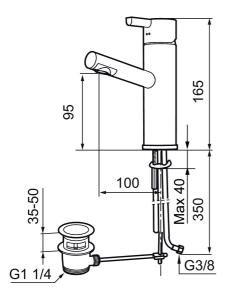

**Article number:** 707155.0065 **Flow 3 bar:** 7.0 l/m

**Description:** Chrome/gold

- · With pop-up waste
- · ESS (energy saving system)
- · Ceramic cartridge
- · Adjustable flow control and temperature limiter
- Soft PEX® hoses with 3/8" connecting nut (stainless steel braided)
- Hole diameter Ø32-37 mm (Ø32-35 mm recommended)