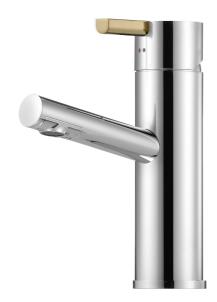

## MORA REXX B5 basin mixer

With their simple, minimalist design, Mora Rexx mixers are the essence of Scandinavian design and functionality. Their innovation lies in their precision. When tradition and craftsmanship meet state-of-the-art manufacturing methods and inspiring design, the result is Mora Rexx. The version shown here is a beautiful basin mixer with intelligent functionality and a pop-up waste.

**Article number:** 707155.0065 **Flow 3 bar:** 7.0 l/m

**Description:** Chrome/gold

- · With pop-up waste
- · ESS (energy saving system)
- · Ceramic cartridge
- · Adjustable flow control and temperature limiter
- Soft PEX® hoses with 3/8" connecting nut (stainless steel braided)
- Hole diameter Ø32-37 mm (Ø32-35 mm recommended)