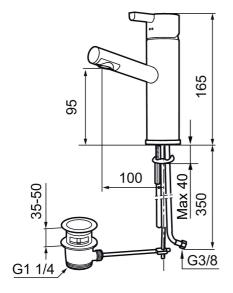

Article number: 707155.0011 Flow 3 bar: 7.0 l/m Description: Chrome/black

- With pop-up waste
- ESS (energy saving system)
- Ceramic cartridge
- · Adjustable flow control and temperature limiter
- Soft PEX<sup>®</sup> hoses with 3/8" connecting nut (stainless steel braided)
- Hole diameter Ø32-37 mm (Ø32-35 mm recommended)