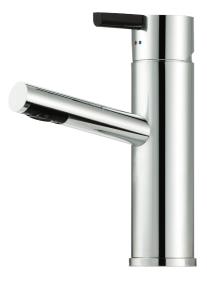

## MORA REXX B5 basin mixer

With their simple, minimalist design, Mora Rexx mixers are the essence of Scandinavian design and functionality. Their innovation lies in their precision. When tradition and craftsmanship meet state-of-the-art manufacturing methods and inspiring design, the result is Mora Rexx. The version shown here is a beautiful basin mixer with intelligent functionality and a pop-up waste.

Article number: 707155.0011 Flow 3 bar: 7.0 l/m Description: Chrome/black

- With pop-up waste
- ESS (energy saving system)
- Ceramic cartridge
- · Adjustable flow control and temperature limiter
- Soft PEX<sup>®</sup> hoses with 3/8" connecting nut (stainless steel braided)
- Hole diameter Ø32-37 mm (Ø32-35 mm recommended)