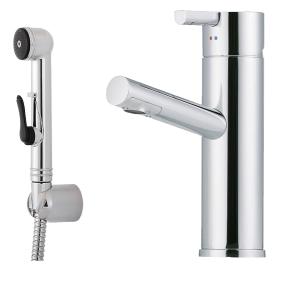

## MORA REXX B5 basin mixer

With their simple, minimalist design, Mora Rexx mixers are the essence of Scandinavian design and functionality. Their innovation lies in their precision. When tradition and craftsmanship meet state-of-the-art manufacturing methods and inspiring design, the result is Mora Rexx. The version shown here is a beautiful basin mixer with intelligent functionality and a push-down waste. Article number: 707151 Flow 3 bar: 7.6 l/m Description: Chrome

- · With self-closing hand shower, wall bracket and hose
- ESS (energy saving system)
- Ceramic cartridge
- · Adjustable flow control and temperature limiter
- Soft PEX<sup>®</sup> hoses with 3/8" connecting nut (stainless steel braided)
- Approved non-return valves, EN-Standard EN 1717
- Hole diameter Ø32-37 mm (Ø32-35 mm recommended)