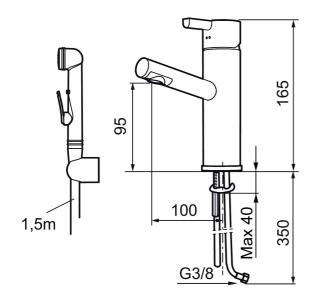

- · With self-closing hand shower, wall bracket and hose
- ESS (energy saving system)
- Ceramic cartridge
- · Adjustable flow control and temperature limiter
- Soft PEX<sup>®</sup> hoses with 3/8" connecting nut (stainless steel braided)
- Approved non-return valves, EN-Standard EN 1717
- Hole diameter Ø32-37 mm (Ø32-35 mm recommended)