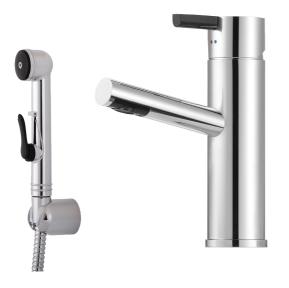

## MORA REXX B5 basin mixer

With their simple, minimalist design, Mora Rexx mixers are the essence of Scandinavian design and functionality. Their innovation lies in their precision. When tradition and craftsmanship meet state-of-the-art manufacturing methods and inspiring design, the result is Mora Rexx. The version shown here is a beautiful basin mixer with intelligent functionality and a push-down waste. Article number: 707151.0011 Flow 3 bar: 7.6 l/m Description: Chrome/black

- With self-closing hand shower, wall bracket and hose
- ESS (energy saving system)
- Ceramic cartridge
- · Adjustable flow control and temperature limiter
- Soft PEX<sup>®</sup> hoses with 3/8" connecting nut (stainless steel braided)
- Approved non-return valves, EN-Standard EN 1717
- Hole diameter Ø32-37 mm (Ø32-35 mm recommended)