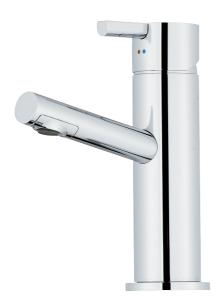

## MORA REXX B5 basin mixer

With their simple, minimalist design, Mora Rexx mixers are the essence of Scandinavian design and functionality. Their innovation lies in their precision. When tradition and craftsmanship meet state-of-the-art manufacturing methods and inspiring design, the result is Mora Rexx. The version shown here is a beautiful basin mixer with built-in intelligent functionality.

Article number: 707150 Flow 3 bar: 7.8 l/m

**Description:** Chrome

- ESS (energy saving system)
- · Ceramic cartridge
- · Adjustable flow control and temperature limiter
- Soft PEX<sup>®</sup> hoses with 3/8" connecting nut (stainless steel braided)
- Hole diameter Ø32-37 mm (Ø32-35 mm recommended)