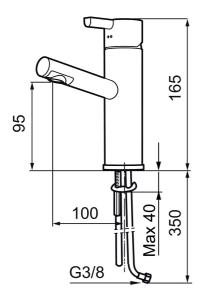

Article number: 707150 Flow 3 bar: 7.8 l/m

**Description:** Chrome

- ESS (energy saving system)
- · Ceramic cartridge
- · Adjustable flow control and temperature limiter
- Soft PEX<sup>®</sup> hoses with 3/8" connecting nut (stainless steel braided)
- Hole diameter Ø32-37 mm (Ø32-35 mm recommended)