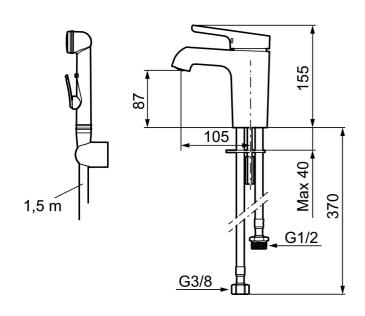

Article number: 263006.TT Flow 3 bar: 7.9 l/m Description: Chrome, with Turbo-Jet function

- With Self-closing hand shower, wall bracket and hose
- ESS (Energy saving system)
- · Ceramic cartridge with soft closing function
- · Adjustable flow control and temperature limiter
- Eco (energy and water saving constant flow aerator, 5 l/min at 200–600 kPa)
- Soft PEX<sup>®</sup> hoses with 3/8" connecting nut (stainless steel braided)
- Approved non-return valves, EN-Standard EN1717
- Hole diameter Ø34-37 mm