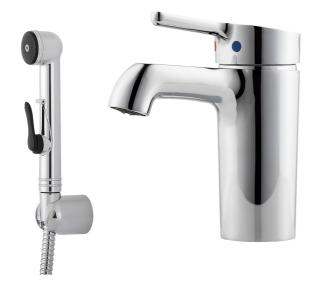

## MORA ONE basin mixer

Mora One is an elegant and strict series of mixers expressing usability, beauty and durability. Mora One is inspired by the 90-year old history of Mora Armatur, but is designed for a modern home. An inspiration to Thomas Sandell, architect and designer, when developing the Mora One was the classical outdoor water pump. Mora One has the same conical body and sharp transitions to the flat surfaces as an old water pump. Mora One has an advanced and reliable technique. The mixers are contributing to a more sustainable environment by saving as much water and energy as possible without compromising on comfort.

Article number: 263006.TT Flow 3 bar: 7.9 l/m Description: Chrome, with Turbo-Jet function

- With Self-closing hand shower, wall bracket and hose
- ESS (Energy saving system)
- · Ceramic cartridge with soft closing function
- · Adjustable flow control and temperature limiter
- Eco (energy and water saving constant flow aerator, 5 l/min at 200–600 kPa)
- Soft PEX<sup>®</sup> hoses with 3/8" connecting nut (stainless steel braided)
- Approved non-return valves, EN-Standard EN1717
- Hole diameter Ø34-37 mm