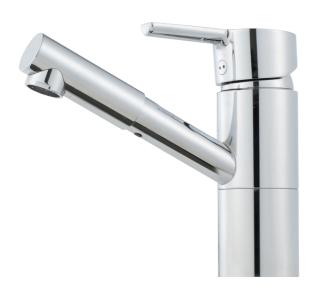

## MORA MMIX B6 basin mixer

Mora MMIX combines elegance and ergonomic design with energy-efficiency. Soft geometric curves and a timeless style characterise the entire Mora MMIX range. The mixers were developed according to our unique EcoSafe™ concept focusing on low energy consumption and long-term environmental care.

Article number: 733095 Flow 3 bar: 7.2 l/m

**Description:** Chrome

- · ESS (energy saving system)
- · Ceramic cartridge with soft closing function
- · Adjustable flow control and temperature limiter
- Soft PEX<sup>®</sup> hoses with 3/8" connecting nut (stainless steel braided)
- Swivel spout 110°
- Approved by the Rheumatism Association in Sweden
- Lead Free material
- Hole diameter Ø33,5-35 mm