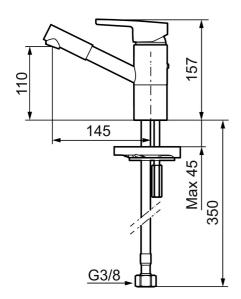

Article number: 733095 Flow 3 bar: 7.2 l/m

**Description:** Chrome

- · ESS (energy saving system)
- · Ceramic cartridge with soft closing function
- · Adjustable flow control and temperature limiter
- Soft PEX<sup>®</sup> hoses with 3/8" connecting nut (stainless steel braided)
- Swivel spout 110°
- Approved by the Rheumatism Association in Sweden
- Lead Free material
- Hole diameter Ø33,5-35 mm