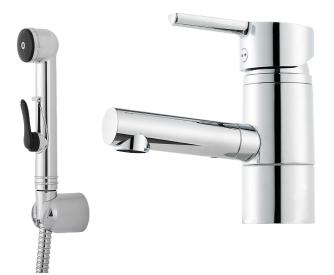

## MORA MMIX B6 basin mixer

Mora MMIX combines elegance and ergonomic design with energy-efficiency. Soft geometric curves and a timeless style characterise the entire Mora MMIX range. The mixers were developed according to our unique EcoSafe™ concept focusing on low energy consumption and long-term environmental care.

Article number: 733082 Flow 3 bar: 6.6 l/m Description: Chrome

- · With self-closing hand shower, wall bracket and hose
- ESS (energy saving system)
- Ceramic cartridge with soft closing function
- Adjustable flow control and temperature limiter
- Soft PEX<sup>®</sup> hoses with 3/8" connecting nut (stainless steel braided)
- Approved non-return valves, EN-Standard EN1717
- Swivel spout 110°
- Lead Free material
- Hole diameter Ø33,5-37 mm