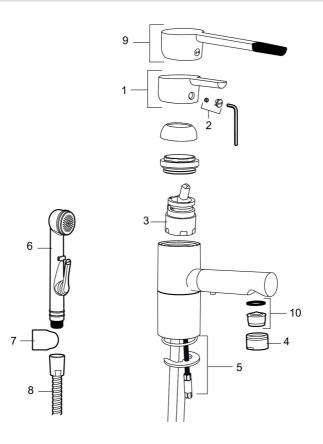

### Sparepartlist

| NO. | ART NO.   | RSK     | DESCRIPTION                                 |
|-----|-----------|---------|---------------------------------------------|
| 1   | 409389.AE | 8344867 | Lever, complete                             |
| 2   | 409392.AE | 8344866 | Colour marking and mounting screw for lever |
| 3   | 409403.AE | 8345132 | Ceramic cartridge, incl service tool        |
| 3   | 409405.AE | 8345205 | Ceramic cartridge, Turbo, incl service tool |
| 4   | 131415.AE | 8281512 | Housing M24 utv., 15 mm, chrome             |
| 5   | 409407.AE |         | Fastening details                           |
| 6   | S600206   | 8233049 | Self-closing hand shower, chrome            |
| 7   | 130732.AE | 8184186 | Wall bracket                                |
| 8   | S600207   | 8236647 | Shower hose, L=1,5 m, chrome                |
| 9   | 409390.AE | 8344874 | Care lever, complete, chrome                |

# Mora

| NO. | ART NO.   | RSK     | DESCRIPTION                          |
|-----|-----------|---------|--------------------------------------|
| 10  | 131394.AE | 8242225 | Aerator insert, 7–9 l/min at 300 kPa |