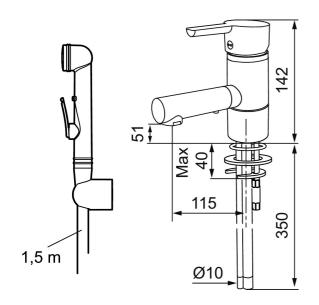

Article number: 733082 Flow 3 bar: 6.6 l/m Description: Chrome

- · With self-closing hand shower, wall bracket and hose
- ESS (energy saving system)
- Ceramic cartridge with soft closing function
- Adjustable flow control and temperature limiter
- Soft PEX<sup>®</sup> hoses with 3/8" connecting nut (stainless steel braided)
- Approved non-return valves, EN-Standard EN1717
- Swivel spout 110°
- Lead Free material
- Hole diameter Ø33,5-37 mm

Article number: 733082