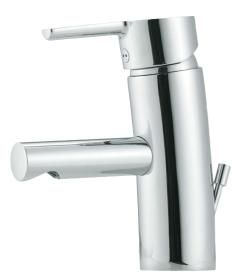

## MORA MMIX B5 basin mixer

Mora MMIX combines elegance and ergonomic design with energy-efficiency. Soft geometric curves and a timeless style characterise the entire Mora MMIX range. The mixers were developed according to our unique EcoSafe™ concept focusing on low energy consumption and long-term environmental care.

Article number: 733051.TT Flow 3 bar: 4.7 l/m Description: Chrome, with Turbo-Jet function

- With pop-up waste
- ESS (energy saving system)
- Ceramic cartridge with soft closing function
- · Adjustable flow control and temperature limiter
- Soft PEX<sup>®</sup> hoses with 3/8" connecting nut (stainless steel braided)
- Approved by the Rheumatism Association in Sweden
- Lead Free material
- Hole diameter Ø33,5-37 mm