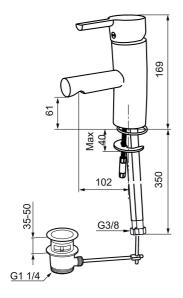

Article number: 733051.TT Flow 3 bar: 4.7 l/m Description: Chrome, with Turbo-Jet function

- With pop-up waste
- ESS (energy saving system)
- Ceramic cartridge with soft closing function
- · Adjustable flow control and temperature limiter
- Soft PEX<sup>®</sup> hoses with 3/8" connecting nut (stainless steel braided)
- Approved by the Rheumatism Association in Sweden
- Lead Free material
- Hole diameter Ø33,5-37 mm