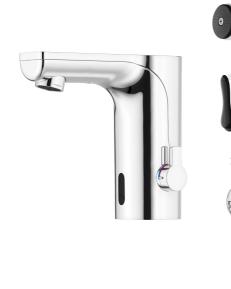

## MORA MMIX tronic basin mixer, battery operation

Mora MMIX Tronic is a new sensor controlled basin mixer. Sensor controlled mixers started out in public facilities, but are increasingly finding their way into modern homes. A sensor detects when you put your hands underneath the mixer and automatically activates the water flow until you remove your hands. Hygienic, energy-efficient and childishly simple.

Article number: 720084 Flow 3 bar: 6.4 l/m Description: Chrome, battery operation, included battery

- With temperature knob, battery operation (included battery)
- · Self-closing hand shower, wall bracket and hose
- · Soft closing solenoid valve
- · Safe against vandalism, complete in metal
- Eco (energy and water saving constant flow aerator, 5 l/min at 200–600 kPa)
- · Flush Timeout safety shut-off to prevent flooding
- 30 sec. rinse time via sensor
- Can be turned off for 60 sec. (eg for cleaning)
- Low power consumption Long life
- · Equipped with system for thermal disinfection against legionella
- IP class sensor, IP67
- Approved non-return valves, EN-Standard EN1717
- · Environmental friendly material, Lead free, Nickel Free