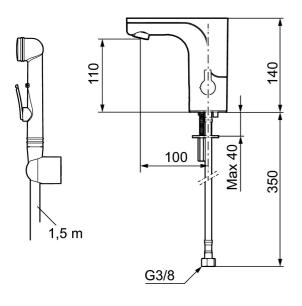

Article number: 720084 Flow 3 bar: 6.4 l/m Description: Chrome, battery operation, included battery

- With temperature knob, battery operation (included battery)
- · Self-closing hand shower, wall bracket and hose
- · Soft closing solenoid valve
- · Safe against vandalism, complete in metal
- Eco (energy and water saving constant flow aerator, 5 l/min at 200–600 kPa)
- · Flush Timeout safety shut-off to prevent flooding
- 30 sec. rinse time via sensor
- Can be turned off for 60 sec. (eg for cleaning)
- Low power consumption Long life
- · Equipped with system for thermal disinfection against legionella
- IP class sensor, IP67
- Approved non-return valves, EN-Standard EN1717
- · Environmental friendly material, Lead free, Nickel Free

### Installation:

- Automatic sensor calibration
- After adjusting to the desired temperature, knob can be replaced with a lid
- All models can be adapted for either battery 6V or mains operation 12V AC/DC
- For mains operation requires installation of the adapter kit art.no. S600147
- Soft Pex<sup>®</sup> hoses with integrated non return valves and filters (stainless steel braided)

- mora
- Hole diameter Ø33,5-37 mm