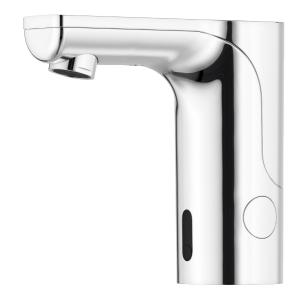

## MORA MMIX tronic basin mixer, for premixed water, battery operation

Mora MMIX Tronic is a new sensor controlled basin mixer. Sensor controlled mixers started out in public facilities, but are increasingly finding their way into modern homes. A sensor detects when you put your hands underneath the mixer and automatically activates the water flow until you remove your hands. Hygienic, energy-efficient and childishly simple.

Article number: 720082 Flow 3 bar: 5.4 l/m Description: Chrome, battery operation, included battery

- · For premixed water
- Without temperature knob, battery operation (included battery)
- Soft closing solenoid valve
- · Safe against vandalism, complete in metal
- Eco (energy and water saving constant flow aerator, 5 l/min at 200–600 kPa)
- · Flush Timeout safety shut-off to prevent flooding
- 30 sec. rinse time via sensor
- Can be turned off for 60 sec. (eg for cleaning)
- · Low power consumption Long life
- · Equipped with system for thermal disinfection against legionella
- IP class sensor, IP67
- · Approved non-return valves, EN-Standard EN1717
- Environmental friendly material, Lead free, Nickel Free