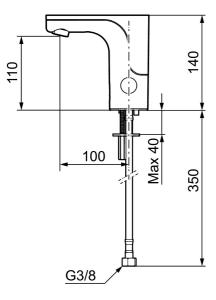

#### Installation:

- · Automatic sensor calibration
- All models can be adapted for either battery 6V or mains operation 12V AC/DC
- For mains operation requires installation of the adapter kit art.no. S600147
- Soft Pex<sup>®</sup> hoses with integrated non return valves and filters (stainless steel braided)

• Hole diameter Ø33,5-37 mm