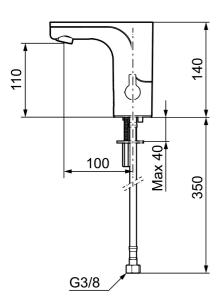

## Installation:

- · Automatic sensor calibration
- After adjusting to the desired temperature, knob can be replaced with a lid
- All models can be adapted for either battery 6V or mains operation 12V AC/DC
- For mains operation requires installation of the adapter kit art.no. \$600147
- Soft Pex<sup>®</sup> hoses with non return valves and filters (stainless steel braided)

• Hole diameter Ø33,5-37 mm