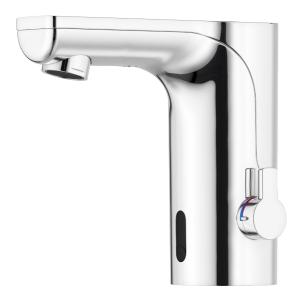

## MORA MMIX tronic basin mixer, battery operation

MORA MMIX tronic is a new sensor controlled basin mixer. Sensor controlled mixers started out in public facilities, but are increasingly finding their way into modern homes. A sensor detects when you put your hands underneath the mixer and automatically activates the water flow until you remove your hands. Hygienic, energy-efficient and childishly simple.

**Article number:** 720080.LD1 **Flow 3 bar:** 1.7 l/m **Description:** Chrome, battery operation (included battery), 1,7 l/min at 200–600 kPa, LEED compliant

- With temperature knob, battery operation (included battery)
- · Soft closing solenoid valve
- · Safe against vandalism, complete in metal
- Eco (energy and water saving constant flow aerator)
- Flush Timeout safety shut-off to prevent flooding
- 30 sec. rinse time via sensor
- · Can be turned off for 60 sec. (eg for cleaning)
- · Low power consumption Long life
- · Equipped with system for thermal disinfection against legionella
- IP class sensor, IP67
- Approved non-return valves, EN-Standard EN1717
- Environmental friendly material, Lead free, Nickel Free