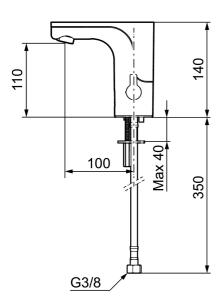

## Uniqe characteristics



Backflow protection unit type (





## MORA MMIX tronic basin mixer, battery operation

MORA MMIX tronic is a new sensor controlled basin mixer. Sensor controlled mixers started out in public facilities, but are increasingly finding their way into modern homes. A sensor detects when you put your hands underneath the mixer and automatically activates the water flow until you remove your hands. Hygienic, energy-efficient and childishly simple.

**Article number:** 720080.60 **Flow 3 bar:** 5.0 l/m **Description:** Polished brass PVD, battery operation (included battery), 5 l/min at 200–600 kPa

- With temperature knob, battery operation (included battery)
- Soft closing solenoid valve
- · Safe against vandalism, complete in metal
- Eco (energy and water saving constant flow aerator)
- Flush Timeout safety shut-off to prevent