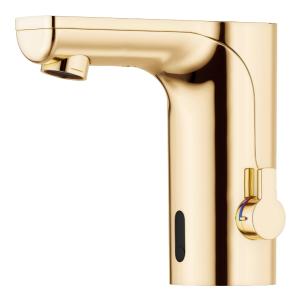

## MORA MMIX tronic basin mixer, battery operation

MORA MMIX tronic is a new sensor controlled basin mixer. Sensor controlled mixers started out in public facilities, but are increasingly finding their way into modern homes. A sensor detects when you put your hands underneath the mixer and automatically activates the water flow until you remove your hands. Hygienic, energy-efficient and childishly simple.

**Article number:** 720080.60 **Flow 3 bar:** 5.0 l/m **Description:** Polished brass PVD, battery operation (included battery), 5 l/min at 200–600 kPa

- With temperature knob, battery operation (included battery)
- Soft closing solenoid valve
- · Safe against vandalism, complete in metal
- Eco (energy and water saving constant flow aerator)
- Flush Timeout safety shut-off to prevent flooding
- 30 sec. rinse time via sensor
- · Can be turned off for 60 sec. (eg for cleaning)
- Low power consumption Long life
- · Equipped with system for thermal disinfection against legionella
- IP class sensor, IP67
- Approved non-return valves, EN-Standard EN1717
- Environmental friendly material, Lead free, Nickel Free