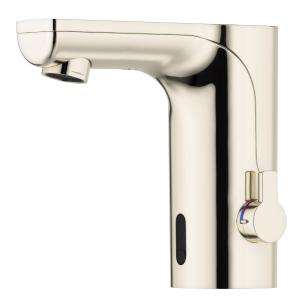

## MORA MMIX tronic basin mixer, battery operation

MORA MMIX tronic is a new sensor controlled basin mixer. Sensor controlled mixers started out in public facilities, but are increasingly finding their way into modern homes. A sensor detects when you put your hands underneath the mixer and automatically activates the water flow until you remove your hands. Hygienic, energy-efficient and childishly simple.

**Article number:** 720080.16 **Flow 3 bar:** 5.0 l/m **Description:** Champagne PVD, battery operation (included battery), 5 l/min at 200–600 kPa

- With temperature knob, battery operation (included battery)
- · Soft closing solenoid valve
- · Safe against vandalism, complete in metal
- Eco (energy and water saving constant flow aerator)
- Flush Timeout safety shut-off to prevent flooding
- 30 sec. rinse time via sensor
- Can be turned off for 60 sec. (eg for cleaning)
- · Low power consumption Long life
- Equipped with system for thermal disinfection against legionella
- IP class sensor, IP67
- Approved non-return valves, EN-Standard EN1717
- Environmental friendly material, Lead free, Nickel Free