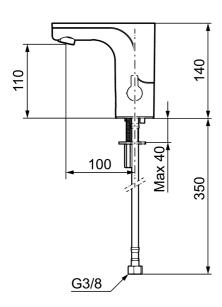

## Installation:

- · Automatic sensor calibration
- After adjusting to the desired temperature, knob can be replaced with a lid
- All models can be adapted for either battery 6V or mains operation 12V AC/DC
- For mains operation requires installation of the adapter kit art.no. \$600147
- Soft Pex<sup>®</sup> hoses with non return valves and filters (stainless steel braided)

• Hole diameter Ø33,5-37 mm