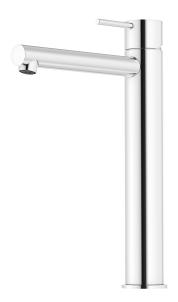

## MORA INXX II sharp, high basin mixer

INXX II basin mixers are available in three different heights, including high which is suitable for countertop basins. With its durable chrome finish and straight lines, long spout and slanted nozzle, the INXX II sharp basin mixer is attractive to look at and practical to use. The mixer has been tested and approved according to current building regulations and is energy-efficient, which means it reduces water and energy use without compromising on comfort. A push down-waste in a matching colour is available as an accessory.

Article number: 273023.CA Flow 3 bar: 4.5 l/m

**Description:** Chrome

- · Ceramic cartridge
- · Adjustable flow control and temperature limiter
- Eco (energy and water saving constant flow aerator, 5 l/min at 200–600 kPa)
- Soft PEX® hoses with 3/8" connecting nut (stainless steel braided)
- Hole diameter Ø34-37 mm