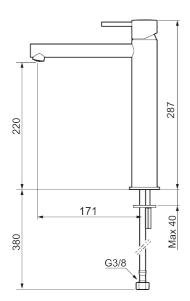

Article number: 273023.CA Flow 3 bar: 4.5 l/m

**Description:** Chrome

- · Ceramic cartridge
- · Adjustable flow control and temperature limiter
- Eco (energy and water saving constant flow aerator, 5 l/min at 200–600 kPa)
- Soft PEX® hoses with 3/8" connecting nut (stainless steel braided)
- Hole diameter Ø34-37 mm