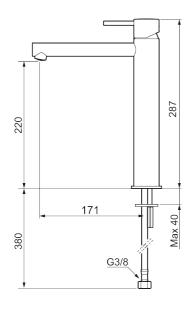

Article number: 273023.62CA Flow 3 bar: 4.5 l/m Description: Brushed brass PVD

- Ceramic cartridge
- Adjustable flow control and temperature limiter
- Eco (energy and water saving constant flow aerator, 5 l/min at 200–600 kPa)
- Soft PEX® hoses with 3/8" connecting nut (stainless steel braided)
- Hole diameter Ø34-37 mm