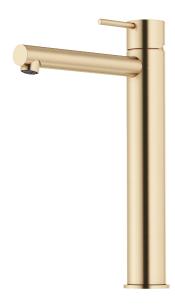

## MORA INXX II sharp, high basin mixer

INXX II basin mixers are available in three different heights, including high which is suitable for countertop basins. With its durable, elegant brushed brass finish and straight lines, long spout and slanted nozzle, the INXX II sharp basin mixer is attractive to look at and practical to use. The mixer has been tested and approved according to current building regulations and is energy-efficient, which means it reduces water and energy use without compromising on comfort. A push down-waste in a matching colour is available as an accessory.

Article number: 273023.62CA Flow 3 bar: 4.5 l/m Description: Brushed brass PVD

- Ceramic cartridge
- Adjustable flow control and temperature limiter
- Eco (energy and water saving constant flow aerator, 5 l/min at 200–600 kPa)
- Soft PEX® hoses with 3/8" connecting nut (stainless steel braided)
- Hole diameter Ø34-37 mm