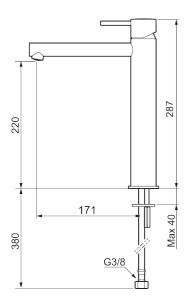

Article number: 273023.60CA Flow 3 bar: 4.5 l/m Description: Polished brass PVD

- · Ceramic cartridge
- · Adjustable flow control and temperature limiter
- Eco (energy and water saving constant flow aerator, 5 l/min at 200–600 kPa)
- Soft PEX® hoses with 3/8" connecting nut (stainless steel braided)
- Hole diameter Ø34-37 mm