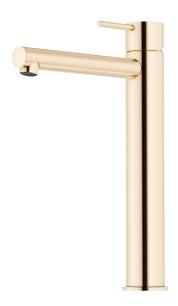

## MORA INXX II sharp, high basin mixer

INXX II basin mixers are available in three different heights, including high which is suitable for countertop basins. With its durable, trendy polished brass finish and straight lines, long spout and slanted nozzle, the INXX II sharp basin mixer is attractive to look at and practical to use. The mixer has been tested and approved according to current building regulations and is energy-efficient, which means it reduces water and energy use without compromising on comfort. A push down-waste in a matching colour is available as an accessory.

Article number: 273023.60CA Flow 3 bar: 4.5 l/m Description: Polished brass PVD

- · Ceramic cartridge
- · Adjustable flow control and temperature limiter
- Eco (energy and water saving constant flow aerator, 5 l/min at 200–600 kPa)
- Soft PEX® hoses with 3/8" connecting nut (stainless steel braided)
- Hole diameter Ø34-37 mm