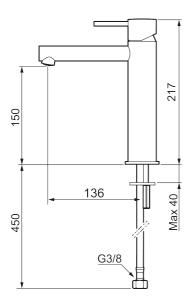

**Article number:** 273013.44CA **Flow 3 bar:** 4.5 l/m

**Description:** Matte grey

- · Ceramic cartridge
- · Adjustable flow control and temperature limiter
- Eco (energy and water saving constant flow aerator, 5 l/min at 200–600 kPa)
- Soft PEX® hoses with 3/8" connecting nut (stainless steel braided)
- Hole diameter Ø34-37 mm