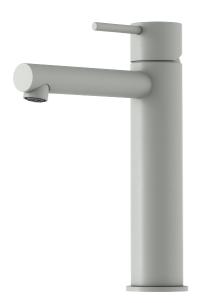

## MORA INXX II sharp, medium basin mixer

INXX II basin mixers are available in three different heights, including medium which is suitable for larger basins. With its durable matt grey finish and straight lines, long spout and slanted nozzle, the INXX II sharp basin mixer is attractive to look at and practical to use. The mixer has been tested and approved according to current building regulations and is energy-efficient, which means it reduces water and energy use without compromising on comfort. A push down-waste in a matching colour is available as an accessory.

## About the collection

INXX II is an elegant, timeless collection in a palette of carefully selected colours. Offering a combination of high quality, sober design and outstanding comfort, this is the ultimate collection.

**Article number:** 273013.44CA **Flow 3 bar:** 4.5 l/m

**Description:** Matte grey

- · Ceramic cartridge
- · Adjustable flow control and temperature limiter
- Eco (energy and water saving constant flow aerator, 5 l/min at 200–600 kPa)
- Soft PEX® hoses with 3/8" connecting nut (stainless steel braided)
- Hole diameter Ø34-37 mm