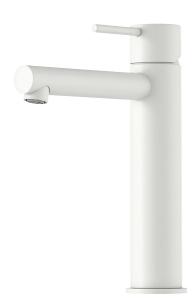

## MORA INXX II sharp, medium basin mixer

INXX II basin mixers are available in three different heights, including medium which is suitable for larger basins. With its durable matt white finish and straight lines, long spout and slanted nozzle, the INXX II sharp basin mixer is attractive to look at and practical to use. The mixer has been tested and approved according to current building regulations and is energy-efficient, which means it reduces water and energy use without compromising on comfort. A push down-waste in a matching colour is available as an accessory.

**Article number:** 273013.22CA **Flow 3 bar:** 4.5 l/m

**Description:** Matte white

- · Ceramic cartridge
- · Adjustable flow control and temperature limiter
- Eco (energy and water saving constant flow aerator, 5 l/min at 200–600 kPa)
- Soft PEX® hoses with 3/8" connecting nut (stainless steel braided)
- Hole diameter Ø34-37 mm