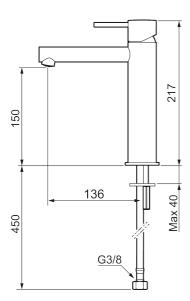

**Article number:** 273013.22CA **Flow 3 bar:** 4.5 l/m

**Description:** Matte white

- · Ceramic cartridge
- · Adjustable flow control and temperature limiter
- Eco (energy and water saving constant flow aerator, 5 l/min at 200–600 kPa)
- Soft PEX® hoses with 3/8" connecting nut (stainless steel braided)
- Hole diameter Ø34-37 mm