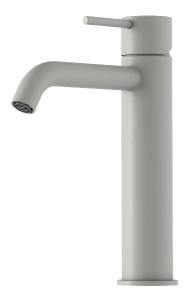

## MORA INXX II soft, medium basin mixer

INXX II basin mixers are available in three different heights, including medium which is suitable for larger basins. With its durable matt grey finish and essential design, the INXX II soft enhances the feeling of comfort, quality and elegance in your bathroom. The mixer has been tested and approved according to current building regulations and is energyefficient, which means it reduces water and energy use without compromising on comfort. A push down-waste in a matching colour is available as an accessory.

Article number: 273011.44CA Flow 3 bar: 4.5 l/m Description: Matte grey

- Keramisk tätning
- Omställbar flödesbegränsning och temperaturspärr
- Eco (energi- och vattenbesparande konstantflödesstrålsamlare, 5 l/min vid 2–6 bar)
- Flexibla anslutningsrör i metallomspunnen Soft PEX®
- Hålmått Ø34-37 mm