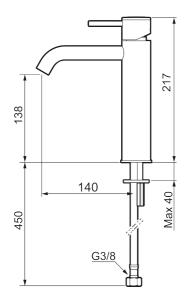

Article number: 273011.44CA Flow 3 bar: 4.5 l/m Description: Matte grey

- Keramisk tätning
- Omställbar flödesbegränsning och temperaturspärr
- Eco (energi- och vattenbesparande konstantflödesstrålsamlare, 5 l/min vid 2–6 bar)
- Flexibla anslutningsrör i metallomspunnen Soft PEX®
- Hålmått Ø34-37 mm