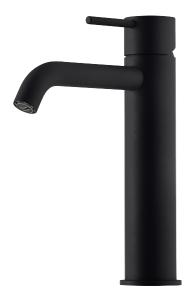

## MORA INXX II soft, medium basin mixer

INXX II basin mixers are available in three different heights, including medium which is suitable for larger basins. With its durable matt black finish and essential design, the INXX II soft enhances the feeling of comfort, quality and elegance in your bathroom. The mixer has been tested and approved according to current building regulations and is energyefficient, which means it reduces water and energy use without compromising on comfort. A push down-waste in a matching colour is available as an accessory.

Article number: 273011.12CA Flow 3 bar: 4.5 l/m Description: Matte black

- Ceramic cartridge
- Adjustable flow control and temperature limiter
- Eco (energy and water saving constant flow aerator, 5 l/min at 200–600 kPa)
- Soft PEX® hoses with 3/8" connecting nut (stainless steel braided)
- Hole diameter Ø34-37 mm