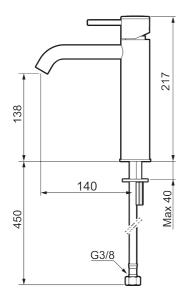

Article number: 273011.12CA Flow 3 bar: 4.5 l/m Description: Matte black

- Ceramic cartridge
- Adjustable flow control and temperature limiter
- Eco (energy and water saving constant flow aerator, 5 l/min at 200–600 kPa)
- Soft PEX® hoses with 3/8" connecting nut (stainless steel braided)
- Hole diameter Ø34-37 mm