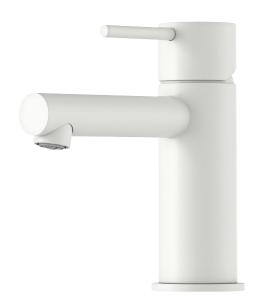

## MORA INXX II sharp, small basin mixer

INXX II basin mixers are available in three different heights, including small which is suitable for small basins. With its durable matt white finish and straight lines, long spout and slanted nozzle, the INXX II sharp basin mixer is attractive to look at and practical to use. The mixer has been tested and approved according to current building regulations and is energy-efficient, which means it reduces water and energy use without compromising on comfort. A push down-waste in a matching colour is available as an accessory.

**Article number:** 273003.22CA **Flow 3 bar:** 4.5 l/m

**Description:** Matte white

- · Ceramic cartridge
- · Adjustable flow control and temperature limiter
- Eco (energy and water saving constant flow aerator, 5 l/min at 200–600 kPa)
- Soft PEX® hoses with 3/8" connecting nut (stainless steel braided)
- Hole diameter Ø34-37 mm