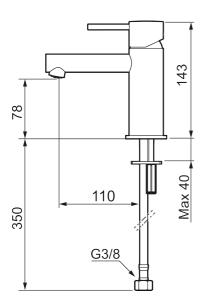

**Article number:** 273003.22CA **Flow 3 bar:** 4.5 l/m

**Description:** Matte white

- · Ceramic cartridge
- · Adjustable flow control and temperature limiter
- Eco (energy and water saving constant flow aerator, 5 l/min at 200–600 kPa)
- Soft PEX® hoses with 3/8" connecting nut (stainless steel braided)
- Hole diameter Ø34-37 mm