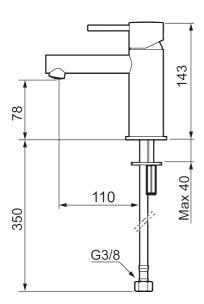

**Article number:** 273003.12CA **Flow 3 bar:** 4.5 l/m

**Description:** Matte black

- · Ceramic cartridge
- · Adjustable flow control and temperature limiter
- Eco (energy and water saving constant flow aerator, 5 l/min at 200–600 kPa)
- Soft PEX® hoses with 3/8" connecting nut (stainless steel braided)
- Hole diameter Ø34-37 mm