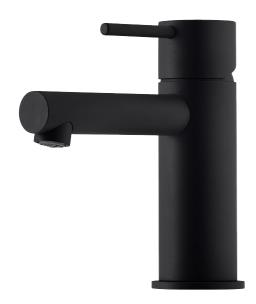

## MORA INXX II sharp, small basin mixer

INXX II basin mixers are available in three different heights, including small which is suitable for small basins. With its durable matt black finish and straight lines, long spout and slanted nozzle, the INXX II sharp basin mixer is attractive to look at and practical to use. The mixer has been tested and approved according to current building regulations and is energy-efficient, which means it reduces water and energy use without compromising on comfort. A push down-waste in a matching colour is available as an accessory.

**Article number:** 273003.12CA **Flow 3 bar:** 4.5 l/m

**Description:** Matte black

- · Ceramic cartridge
- · Adjustable flow control and temperature limiter
- Eco (energy and water saving constant flow aerator, 5 l/min at 200–600 kPa)
- Soft PEX® hoses with 3/8" connecting nut (stainless steel braided)
- Hole diameter Ø34-37 mm