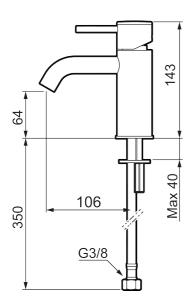

**Article number:** 273001.62CA **Flow 3 bar:** 4.5 l/m

**Description:** Brushed brass PVD

- · Ceramic cartridge
- · Adjustable flow control and temperature limiter
- Eco (energy and water saving constant flow aerator, 5 l/min at 200–600 kPa)
- Soft PEX® hoses with 3/8" connecting nut (stainless steel braided)
- Hole diameter Ø34-37 mm