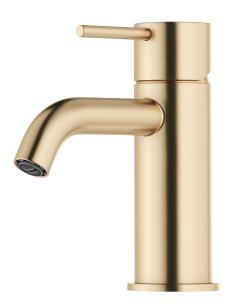

## MORA INXX II soft, small basin mixer

INXX II basin mixers are available in three different heights, including small which is suitable for small basins. With its durable, elegant brushed brass finish and essential design, the INXX II soft enhances the feeling of comfort, quality and elegance in your bathroom. The mixer has been tested and approved according to current building regulations and is energy-efficient, which means it reduces water and energy use without compromising on comfort. A push down-waste in a matching colour is available as an accessory.

**Article number:** 273001.62CA **Flow 3 bar:** 4.5 l/m

**Description:** Brushed brass PVD

- · Ceramic cartridge
- · Adjustable flow control and temperature limiter
- Eco (energy and water saving constant flow aerator, 5 l/min at 200–600 kPa)
- Soft PEX® hoses with 3/8" connecting nut (stainless steel braided)
- Hole diameter Ø34-37 mm