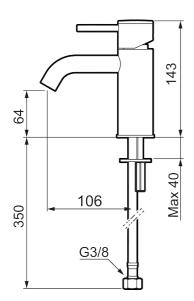

**Article number:** 273001.12CA **Flow 3 bar:** 4.5 l/m

**Description:** Matte black

- · Ceramic cartridge
- · Adjustable flow control and temperature limiter
- Eco (energy and water saving constant flow aerator, 5 l/min at 200–600 kPa)
- Soft PEX® hoses with 3/8" connecting nut (stainless steel braided)
- Hole diameter Ø34-37 mm