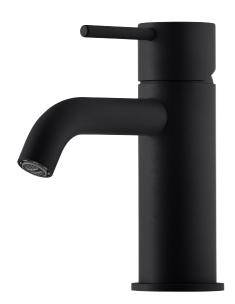

## MORA INXX II soft, small basin mixer

INXX II basin mixers are available in three different heights, including small which is suitable for small basins. With its durable matt black finish and essential design, the INXX II soft enhances the feeling of comfort, quality and elegance in your bathroom. The mixer has been tested and approved according to current building regulations and is energy-efficient, which means it reduces water and energy use without compromising on comfort. A push down-waste in a matching colour is available as an accessory.

**Article number:** 273001.12CA **Flow 3 bar:** 4.5 l/m

**Description:** Matte black

- · Ceramic cartridge
- · Adjustable flow control and temperature limiter
- Eco (energy and water saving constant flow aerator, 5 l/min at 200–600 kPa)
- Soft PEX® hoses with 3/8" connecting nut (stainless steel braided)
- Hole diameter Ø34-37 mm