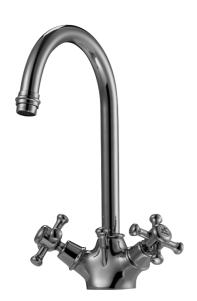

## MORA CLASSIC basin mixer

Mora Classic is an exclusive range of taps with solid, rounded lines that embrace the design ideals of the past. All the parts are made of metal with genuine Mora quality. A Mora Classic basin mixer adds a distinctive touch and feel to your whole bathroom interior. All the mixers have a ceramic seal as standard. This is modern technology fused with classic style at its best.