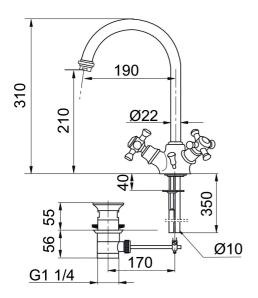

Article number: 700756

Description: Chrome

- · With pop-up waste
- · Swivel spout
- Hole diameter Ø33-37 mm