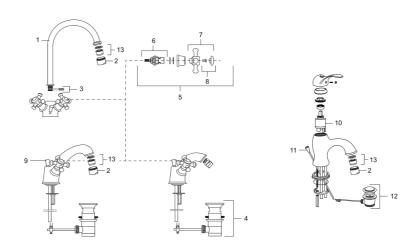

**Article number:** 700756

| Sparepartlist |           |         |                                                       |
|---------------|-----------|---------|-------------------------------------------------------|
| NO.           | ART NO.   | RSK     | DESCRIPTION                                           |
| 1             | 708139.AE |         | Swivel spout for basin and kitchen                    |
| 2             | 131413.AE | 8281511 | Housing M24 ext., 13 mm, chrome                       |
| 3             | 708140.AE | 8345168 | Gasket kit for swivel spout                           |
| 4             | 520300    |         | Pop-up waste, Mora Classic, complete with lifting rod |
| 5             | 708146.AE | 8345170 | Headwork, complete with handle HW/CW                  |
| 6             | 719109.AE | 8345169 | Headwork 1/2", without handle                         |
| 7             | 708137.AE |         | Handle, complete with screw and cover plate           |
| 8             | 708135.AE |         | Screw and cover plate (CW+HW), chrome                 |
| 9             | 719164.AE |         | Lifting rod                                           |
| 10            | 708295.AE | 8345131 | Ceramic cartridge                                     |
| 11            | 529116.AE | 8572633 | Lifting rod, L=370 mm                                 |
| 12            | 520294    | 8572612 | Pop-up waste, without lifting rod                     |
| 13            | 131398.AE | 8281493 | Aerator insert, 9–11 l/min at 300 kPa                 |