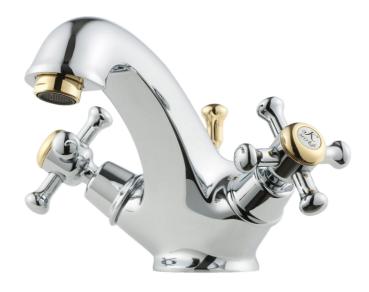

## MORA CLASSIC basin mixer

Mora Classic is an exclusive range of taps with solid, rounded lines that embrace the design ideals of the past. All the parts are made of metal with genuine Mora quality. A Mora Classic basin mixer adds a distinctive touch and feel to your whole bathroom interior. All the mixers have a ceramic seal as standard. This is modern technology fused with classic style at its best.

Article number: 700741.0065

Description: Chrome/gold

- · With pop-up waste
- Hole diameter Ø33-37mm

Uniqe characteristics

Backflow protection unit type (