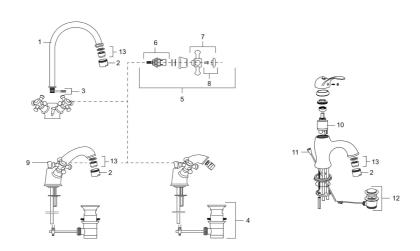

**Article number:** 700741.0065

| Sparepartlist |           |         |                                                       |
|---------------|-----------|---------|-------------------------------------------------------|
| NO.           | ART NO.   | RSK     | DESCRIPTION                                           |
| 1             | 708139.AE |         | Swivel spout for basin and kitchen                    |
| 2             | 131413.AE | 8281511 | Housing M24 ext., 13 mm, chrome                       |
| 3             | 708140.AE | 8345168 | Gasket kit for swivel spout                           |
| 4             | 520300    |         | Pop-up waste, Mora Classic, complete with lifting rod |
| 5             | 708146.AE | 8345170 | Headwork, complete with handle HW/CW                  |
| 6             | 719109.AE | 8345169 | Headwork 1/2", without handle                         |
| 7             | 708137.AE |         | Handle, complete with screw and cover plate           |
| 8             | 708135.AE |         | Screw and cover plate (CW+HW), chrome                 |
| 9             | 719164.AE |         | Lifting rod                                           |
| 10            | 708295.AE | 8345131 | Ceramic cartridge                                     |
| 11            | 529116.AE | 8572633 | Lifting rod, L=370 mm                                 |
| 12            | 520294    | 8572612 | Pop-up waste, without lifting rod                     |
| 13            | 131398.AE | 8281493 | Aerator insert, 9–11 l/min at 300 kPa                 |