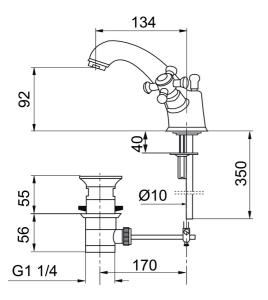

Article number: 700741.0065

Description: Chrome/gold

- · With pop-up waste
- Hole diameter Ø33-37mm

Uniqe characteristics

Backflow protection unit type (

**Article number:** 700741.0065

| Sparepartlist |           |         |                                                       |
|---------------|-----------|---------|-------------------------------------------------------|
| NO.           | ART NO.   | RSK     | DESCRIPTION                                           |
| 1             | 708139.AE |         | Swivel spout for basin and kitchen                    |
| 2             | 131413.AE | 8281511 | Housing M24 ext., 13 mm, chrome                       |
| 3             | 708140.AE | 8345168 | Gasket kit for swivel spout                           |
| 4             | 520300    |         | Pop-up waste, Mora Classic, complete with lifting rod |
| 5             | 708146.AE | 8345170 | Headwork, complete with handle HW/CW                  |
| 6             | 719109.AE | 8345169 | Headwork 1/2", without handle                         |
| 7             | 708137.AE |         | Handle, complete with screw and cover plate           |
| 8             | 708135.AE |         | Screw and cover plate (CW+HW), chrome                 |
| 9             | 719164.AE |         | Lifting rod                                           |
| 10            | 708295.AE | 8345131 | Ceramic cartridge                                     |
| 11            | 529116.AE | 8572633 | Lifting rod, L=370 mm                                 |
| 12            | 520294    | 8572612 | Pop-up waste, without lifting rod                     |
| 13            | 131398.AE | 8281493 | Aerator insert, 9–11 l/min at 300 kPa                 |