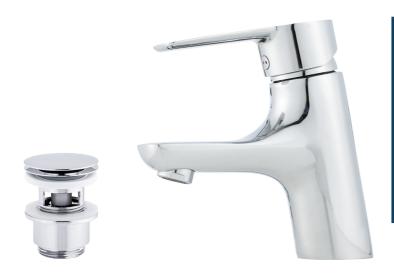

## MORA CERA B5 basin mixer

A bathroom is a place for relaxation, pleasure and recharging your batteries. So fill it with enjoyment. Save energy effortlessly, protect against fluctuations in water temperature, take an extra long shower with a clear conscience. Mora Cera puts quality time in your bathroom in countless ways.

Article number: 243071.CA Flow 3 bar: 4.8 l/m

Description: Chrome

- · With push-down waste
- ESS (energy saving system)
- · Ceramic cartridge with soft closing function
- · Adjustable flow control and temperature limiter
- Eco (energy and water saving constant flow aerator, 5 l/min at 200–600 kPa)
- Soft PEX® hoses with 3/8" connecting nut (stainless steel braided)
- Approved by the Rheumatism Association in Sweden
- Hole diameter Ø33,5-37 mm