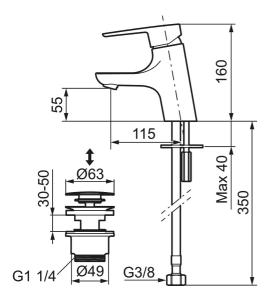

Article number: 243071.CA Flow 3 bar: 4.8 l/m

Description: Chrome

- · With push-down waste
- ESS (energy saving system)
- · Ceramic cartridge with soft closing function
- · Adjustable flow control and temperature limiter
- Eco (energy and water saving constant flow aerator, 5 l/min at 200–600 kPa)
- Soft PEX® hoses with 3/8" connecting nut (stainless steel braided)
- Approved by the Rheumatism Association in Sweden
- Hole diameter Ø33,5-37 mm