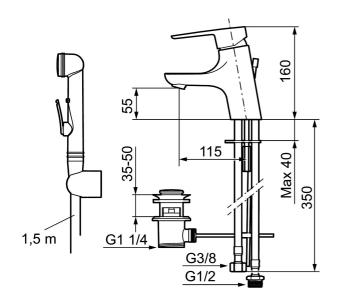

Article number: 243056.CA Flow 3 bar: 4.8 l/m Description: Chrome

- · With self-closing hand shower, wall bracket and hose
- With pop-up waste
- ESS (energy saving system)
- · Ceramic cartridge with soft closing function
- · Adjustable flow control and temperature limiter
- Eco (energy and water saving constant flow aerator, 5 l/min at 200–600 kPa)
- Soft PEX<sup>®</sup> hoses with 3/8" connecting nut (stainless steel braided)
- Approved non-return valves, EN-Standard EN1717
- Hole diameter Ø33,5-37 mm