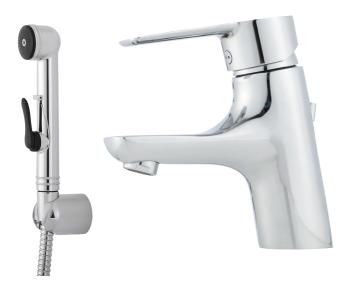

## MORA CERA B5 basin mixer

A bathroom is a place for relaxation, pleasure and recharging your batteries. So fill it with enjoyment. Save energy effortlessly, protect against fluctuations in water temperature, take an extra long shower with a clear conscience. Mora Cera puts quality time in your bathroom in countless ways.

Article number: 243056.CA Flow 3 bar: 4.8 l/m Description: Chrome

- · With self-closing hand shower, wall bracket and hose
- With pop-up waste
- ESS (energy saving system)
- · Ceramic cartridge with soft closing function
- · Adjustable flow control and temperature limiter
- Eco (energy and water saving constant flow aerator, 5 l/min at 200–600 kPa)
- Soft PEX<sup>®</sup> hoses with 3/8" connecting nut (stainless steel braided)
- Approved non-return valves, EN-Standard EN1717
- Hole diameter Ø33,5-37 mm