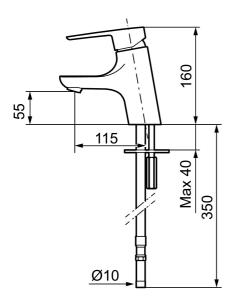

Article number: 243000.CA Flow 3 bar: 4.8 l/m

Description: Chrome, flat end

- ESS (energy saving system)
- · Ceramic cartridge with soft closing function
- · Adjustable flow control and temperature limiter
- Eco (energy and water saving constant flow aerator, 5 l/min at 200–600 kPa)
- Soft PEX<sup>®</sup> hoses with flat end (stainless steel braided)
- Approved by the Rheumatism Association in Sweden
- Hole diameter Ø33,5-37 mm