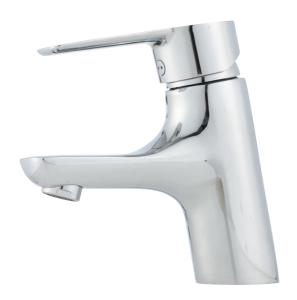

## MORA CERA B5 basin mixer

A bathroom is a place for relaxation, pleasure and recharging your batteries. So fill it with enjoyment. Save energy effortlessly, protect against fluctuations in water temperature, take an extra long shower with a clear conscience. Mora Cera puts quality time in your bathroom in countless ways.

Article number: 243000.CA Flow 3 bar: 4.8 l/m

Description: Chrome, flat end

- ESS (energy saving system)
- · Ceramic cartridge with soft closing function
- · Adjustable flow control and temperature limiter
- Eco (energy and water saving constant flow aerator, 5 l/min at 200–600 kPa)
- Soft PEX<sup>®</sup> hoses with flat end (stainless steel braided)
- Approved by the Rheumatism Association in Sweden
- Hole diameter Ø33,5-37 mm