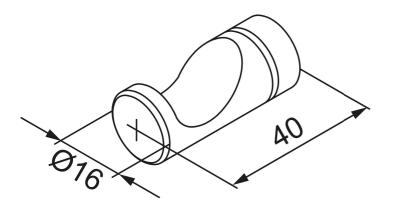

Article number: 521050.62 Description: Brushed brass PVD, 2 pcs

· With screw and plug

Uniqe characteristics