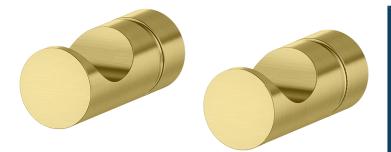

## MORA INXX II towel hooks

Discreet in size but with a powerful presence, bring your bathroom up a notch with our towel hooks.

Compact and robust towel hooks, with a range of finish to bring a sculptural elegance to your bathroom. Mora Armatur's bathroom accessories are designed to bring a level of polish and modernity to your interior. Each has an eye-pleasing, slightly over-sized scooped hook and a decorative scored midsection. Available in sharp, clean chrome, polished or brushed brass and a tactile matte black or white.

Article number: 521050.62 Description: Brushed brass PVD, 2 pcs

· With screw and plug

Uniqe characteristics