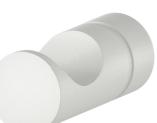

## MORA INXX II towel hooks

Discreet in size but with a powerful presence, bring your bathroom up a notch with our towel hooks.

Compact and robust towel hooks, with a range of finish to bring a sculptural elegance to your bathroom. Mora Armatur's bathroom accessories are designed to bring a level of polish and modernity to your interior. Each has an eye-pleasing, slightly over-sized scooped hook and a decorative scored midsection. Available in sharp, clean chrome, polished or brushed brass and a tactile matte black or white.

Article number: 521050.22 Description: Matte white, 2 pcs

· With screw and plug

Uniqe characteristics