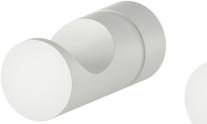

## MORA INXX II towel hooks

Discreet in size but with a powerful presence, bring your bathroom up a notch with our towel hooks.

Compact and robust towel hooks, with a range of finish to bring a sculptural elegance to your bathroom. Mora Armatur's bathroom accessories are designed to bring a level of polish and modernity to your interior. Each has an eye-pleasing, slightly over-sized scooped hook and a decorative scored midsection. Available in sharp, clean chrome, polished or brushed brass and a tactile matte black or white.

Article number: 521050.22 Description: Matte white, 2 pcs

· With screw and plug

Uniqe characteristics