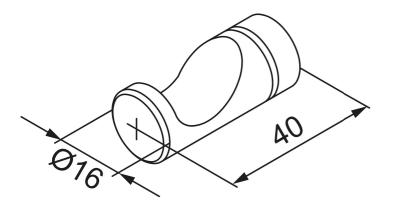

Article number: 521050.22 Description: Matte white, 2 pcs

· With screw and plug

Uniqe characteristics